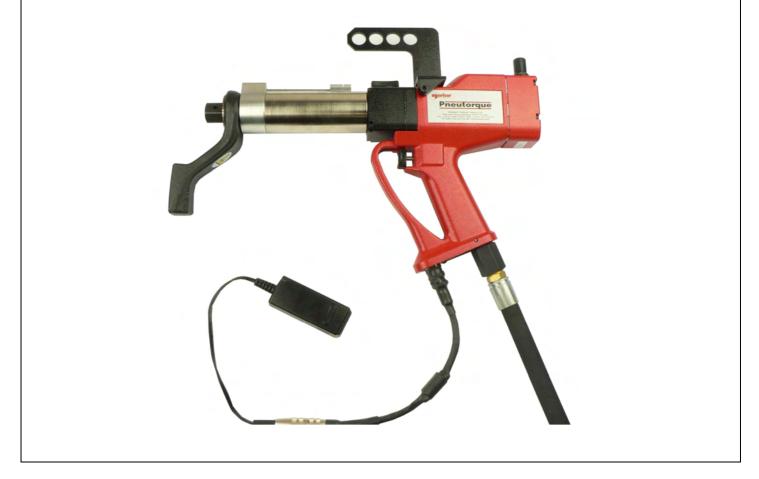

## SOLUTION

PTM-52-800-B-IC with Bluetooth transmitter to output applied torque readings by wireless means. The tool can be paired with customer's Bluetooth enabled PC and data collected via Microsoft 'Hyper Terminal' software.